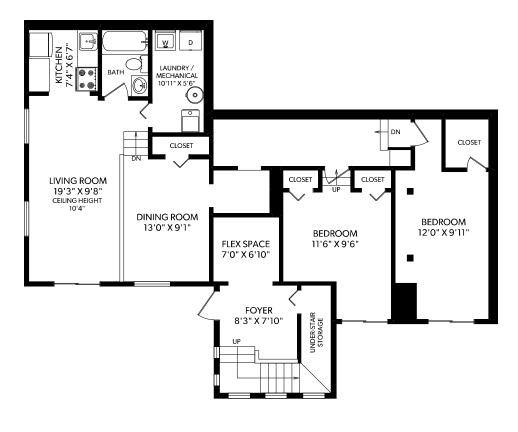

## **MAIN FLOOR**

## DECK 20'2" X 8'10" **FAMILY ROOM** 22'2" X 13'1" CEILING HEIGHT 8'3" - 10'11" **ENSUITE** $\bigcirc$ MASTER **BEDROOM** 12'0" X 11'8' **DINING ROOM** 19'3" X 10'6" CEILING HEIGHT CLOSET CLOSET CLOSET LIVING ROOM 17'0" X 12'1" 0 0 BEDROOM BEDROOM **KITCHEN** 14'7" X 9'11" 13'0" X 9'6" 15'8" X 12'6" PANTRY 4'9" X 3'7" OPEN TO BELOW

## **LOWER FLOOR**



| FLOOR | FINISHED | UNFINISHED | TOTAL | OTHER AREAS |     |
|-------|----------|------------|-------|-------------|-----|
| MAIN  | 1971     | 0          | 1971  | DECK        | 268 |
| LOWER | 1358     | 0          | 1358  | _           |     |
| TOTAL | 3329     | 0          | 3329  |             |     |



ORDERS@REALFOTO.CA MEASURED 10/17/2017 BY JUSTIN GREENWOOD